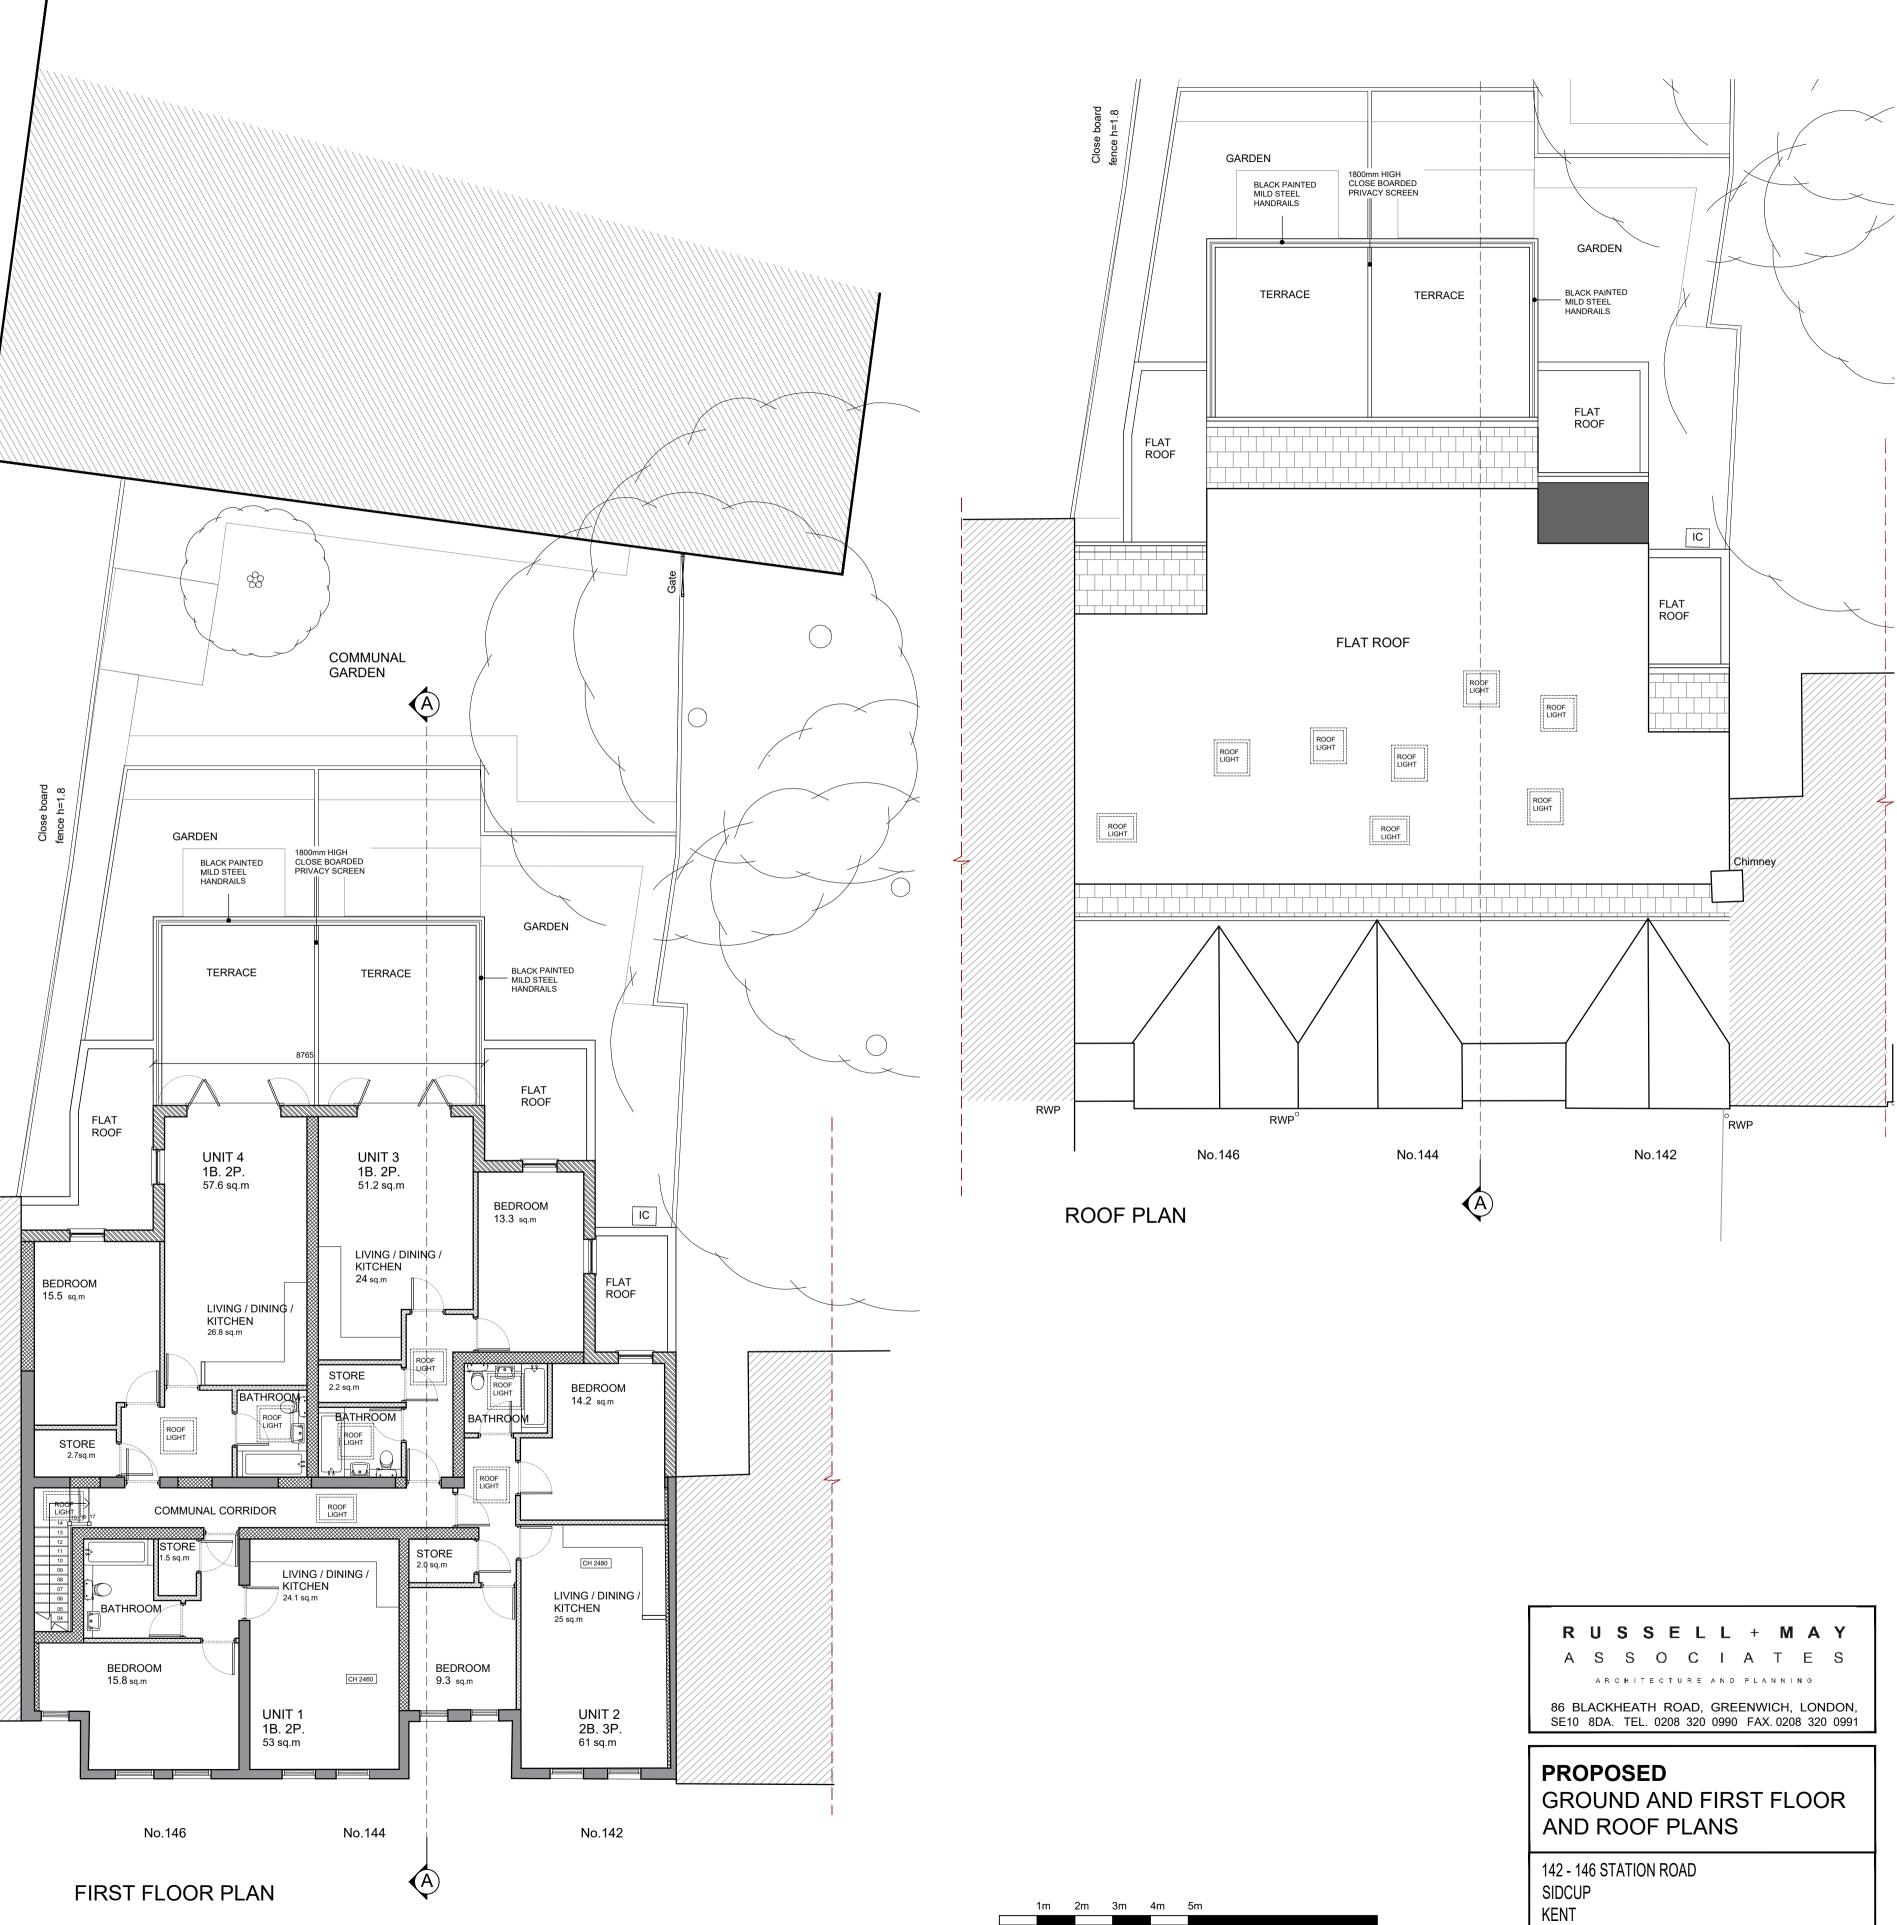

PLAN

SCALE: 1:100

0m

NOTES:
Do not scale from this drawing other than for Planning Purposes. Figured dimensions to be worked to in all cases.
The contractor is responsible for checking dimensions, tolerances and references. Any discrepancy to be verified with the Architect before proceeding with the works.

| <b>RUSSEL</b><br>ASSOC<br>ARCHITECTURE                                                                                                                                                             |                     |
|----------------------------------------------------------------------------------------------------------------------------------------------------------------------------------------------------|---------------------|
| 86 BLACKHEATH ROAD, GREENWICH, LONDON, SE10 8DA. TEL. 0208 320 0990 FAX. 0208 320 0991                                                                                                             |                     |
| <b>PROPOSED</b><br>GROUND AND FIRST FLOOR<br>AND ROOF PLANS                                                                                                                                        |                     |
| 142 - 146 STATION ROAD<br>SIDCUP<br>KENT<br>DA15 7AB                                                                                                                                               |                     |
| PAGE SIZE         :         A1           SCALE         :         1:100           DATE         :         11.07.19           DRAWN BY         :         mc           CHECK BY         :         P.R. | Dwg. No:<br>1383/10 |