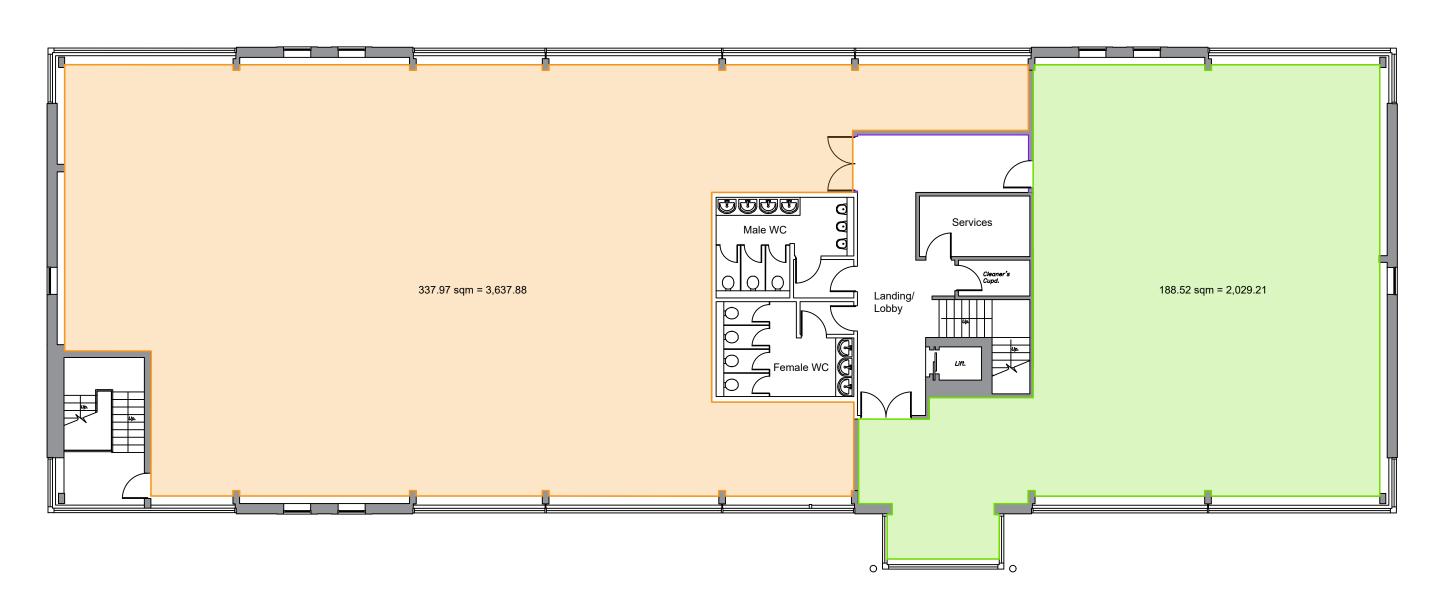

ev date details

CLIENT Legal & General Investment Management DRAWN
PROJECT First Floor, Osprey House, Crayfields Industrial Park SCALE A3 1:125
DRAWING First Floor - Option 1.A DATE Jan 2020

PROJECT No. DRAWING No. REV 181155 **1.A**