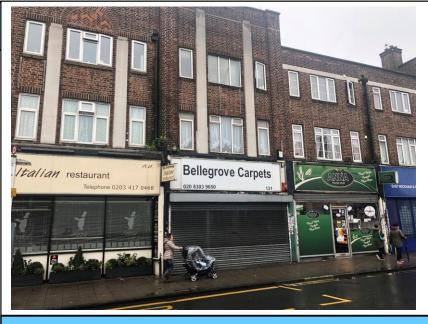

The premises are situated in a prominent position within an established parade. Surrounding occupiers include Tesco Express and a range of retail and restaurant options including Morrisons and Tesco Superstores.

#### Description

The property comprises a mid-terrace ground floor retail unit currently arranged to provide an open plan sales area with WC and rear yard. The premises benefit from electric security shutter, suspended ceilings and floor coverings (all untested). We believe the premises would be suitable for a wide variety of business including retail and/or financial and professional services.