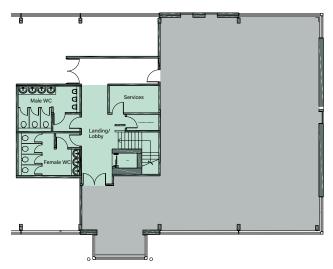

### Proposed First Floor Plan 2,029 sq ft (188 sq m)

#### **First Floor Plan**

Floor plan not to scale, for identification purposes only