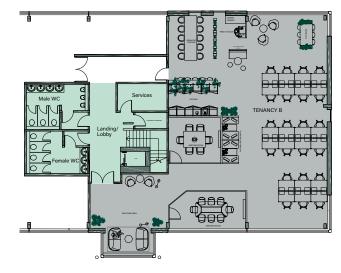

from good levels of natural light and features include:





Air conditioning

Suspended ceilings with integrated lighting



11 car parking spaces



**Raised floors** 



Ladies and gentlemen WC's

### Proposed First Floor Plan 2,029 sq ft (188 sq m)

#### **First Floor Plan**



Floor plan not to scale, for identification purposes only

#### Terms

The accommodation is available by way of a new full repairing and insuring lease (by way of service charge).

#### VAT

We are advised by our clients that VAT will be payable on the rental amount under current legislation.

#### Service Charge

A service charge will be payable in respect of maintenance and up keep of the exterior and structure of the property and common parts.

EPC

EPC rating of C.

#### Indicative First Floor Plan Fit-Out



#### Viewings

Available by prior appointment with joint agents:



Mandeep Cheema mc@linays.co.uk 01689 875511 07436 548412



Tom Booker tom.booker@altusgroup.com 01322 285588 07584 237141

The agent has not tested any apparatus, equipment, fixtures and fittings or services and so cannot verify that they are in working order of fit for the purpose. Prospective Purchasers/Lessees are advised to obtain verification from their Solicitor or Surveyor. References to the tenure of this property are based on information supplied by our Clients. The Agent has not had sight of the Title Documents and prospective Purchasers/Lessees are advised to obtain verification from their Solicitor. These Particulars do not form, nor form any part of, an offer or contract. Neither Linays Commercial nor any o