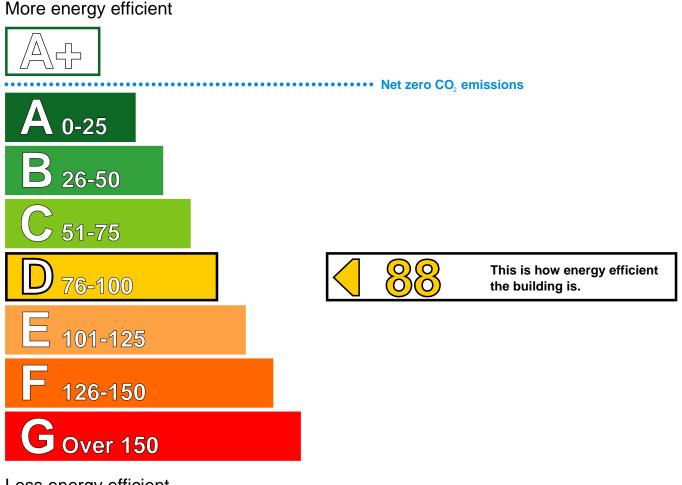

## Energy Performance Asset Rating

Less energy efficient

### **Technical information**

Main heating fuel:Grid Supplied ElectricityBuilding environment:Air ConditioningTotal useful floor area (m²):74Building complexity3

#### **Benchmarks**

Buildings similar to this one could have ratings as follows:

59 r 92 r

If newly built

If typical of the existing stock