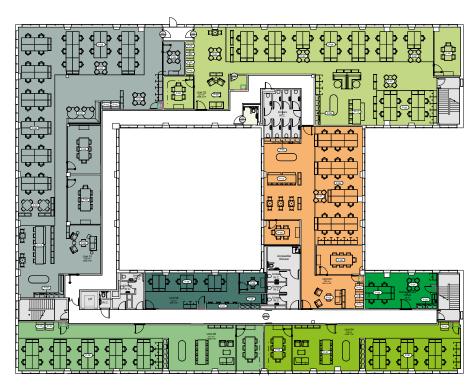

## **First Floor Plans**

Full or part floor options available from 8,191 sq ft (761 sq m) upto 18,280 sq ft (1,698 sq m), available for immediate fit out and occupation.

Whole floor

Tenancy A: 9,397 sq ft - Tenancy B: 8,191 sq ft

## **Suite Option**

As an alturnative to full or part floor, Enso House can offer a wide range of office suites, fully fitted out and ready to plug and play.

Fully fitted CATA offices, complete with workstations, executive offices | meeting rooms and a number of breakout areas for casual working.

### **Areas of Office Space**

| Name              | Area                    | Workstations | Parking |
|-------------------|-------------------------|--------------|---------|
| Management Office |                         |              |         |
| Suite 1           | 4,348 sq ft<br>404 sq m | 40           | 18      |
| Suite 2           | 3,455 sq ft<br>321 sq m | 24           | 14      |
| Suite 3           | 2,443 sq ft<br>227 sq m | 20           | 10      |
| Suite 4           | 1,464 sq ft<br>136 sq m | 12           | 6       |
| Suite 5           | 1,841 sq ft 171<br>sq m | 20           | 8       |
| Suite 6           | 689 sq ft<br>64 sq m    | 6            | 3       |