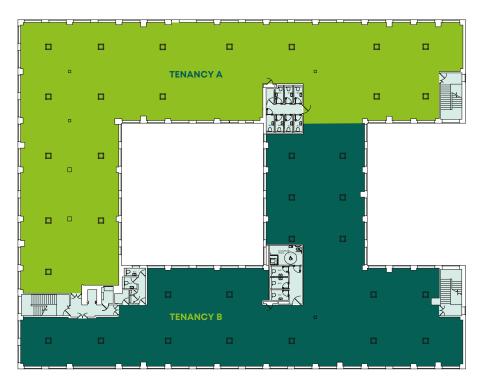

## **First Floor Plans**

Full or part floor options available from 8,191 sq ft (761 sq m) upto 18,280 sq ft (1,698 sq m), available for immediate fit out and occupation.

Whole floor

Tenancy A: 9,397 sq ft - Tenancy B: 8,191 sq ft