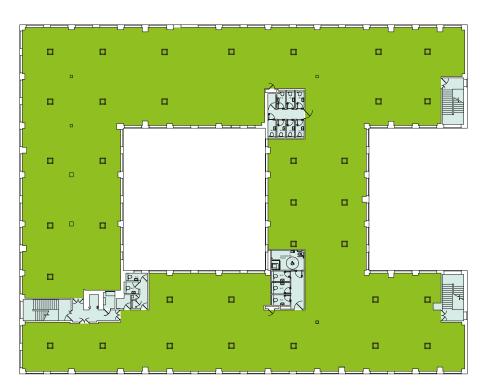

## **First Floor Plans**

Full or part floor options available from 8,191 sq ft (761 sq m) upto 18,280 sq ft (1,698 sq m), available for immediate fit out and occupation.

Whole floor

Tenancy A: 9,397 sq ft - Tenancy B: 8,191 sq ft