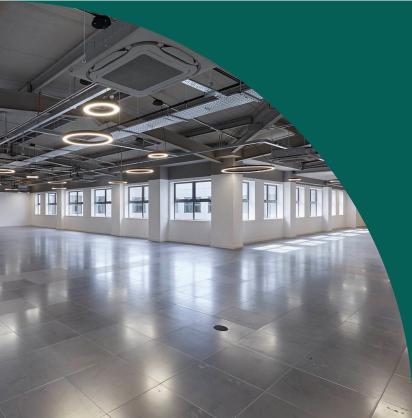

**Enso House Crayfields Park** 

The premises comprise a fully refurbished modern two storey office building principally arranged around a central courtyard. The first floor is available either as a whole or may be split to suit.

The suite benefits from good levels of natural light and features include:

**Exposed services** with LED lighting

59 car parking spaces Raised floors

Ladies and gentlemen WC's