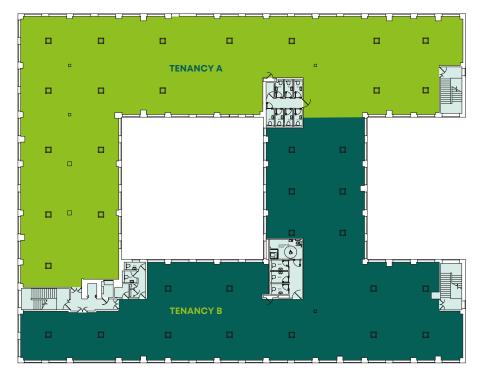

## First Floor Plans 18,280 sq ft (1,698 sq m)

Whole floor

Tenancy A: 9,397 sq ft - Tenancy B: 8,191 sq ft