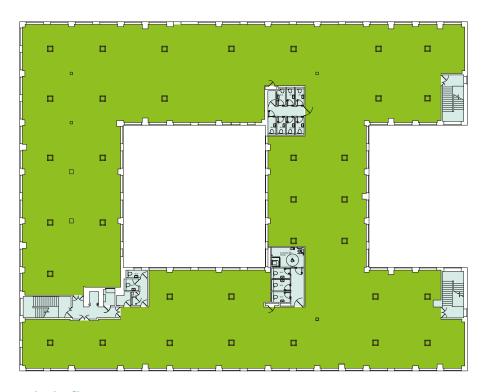

## First Floor Plans 18,280 sq ft (1,698 sq m)

Whole floor

Tenancy A: 9,397 sq ft - Tenancy B: 8,191 sq ft