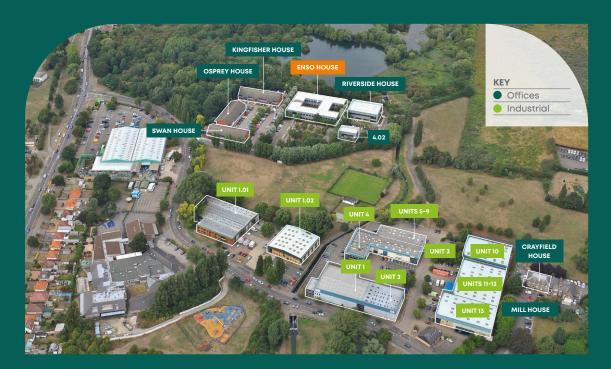

**Enso House Crayfields Park** 

The premises comprise a fully refurbished modern two storey office building principally arranged around a central courtyard. The first floor is available either as a whole or may be split to suit.

# CAR LANDSCAPED 105,913 PARKING GROUNDS SQ FT

**EFFICIENT** FLOOR PLAT

**ESTABLISHED OCCUPIER SUPPORT SERVICE INCLUDING FULL** ON-SITE CC

**DEDICATED ON-SITE** 