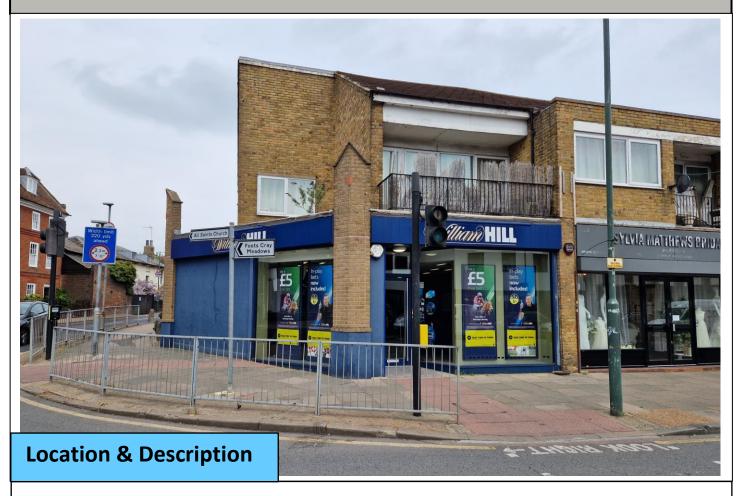

# GROUND FLOOR COMMERCIAL PREMISES - 1,562SQ.FT/145SQ.M PROMINENT CORNER POSITION WITH RETURN FRONTAGE

Sidcup is a busy residential suburb located on the North Kent border within the London Borough of Bexley. The subject property is located within Foots Cray, a commercial and residential area adjacent to the A224 (Cray Road) providing direct access to the A20 Sidcup By-Pass. The building is positioned at the western end of Foots Cray High Street at the junction with Sidcup Hill and Rectory Lane.

The property comprises the ground floor of an end of terrace two storey building within an established parade of commercial units with residential uppers. Externally the property has the benefit of a rear yard for loading/parking and extensive return frontage onto Rectory Lane. Internally, the premises are currently arranged to provide open plan sales area with partitioned staff areas and customer WC's.