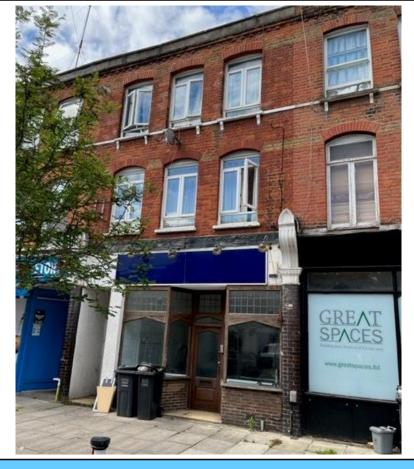

The property comprises a mid-terraced period building arranged on basement, ground, first and second floor levels.

The ground floor provides a commercial unit with two rear offices plus staffroom/ kitchenette and WC. There is access to the rear garden and internal access to the basement which offers storage with limited headroom.

The first and second floors have a separate entrance from Springbank Road comprising a HMO registered for 5 persons occupying 4 rooms. In addition, there is a bathroom/WC, kitchen and store room. HMO License Number LN/202000398 for term of 5 years from 24th December 2020 under designation "Manager Private Sector Housing Licensing"