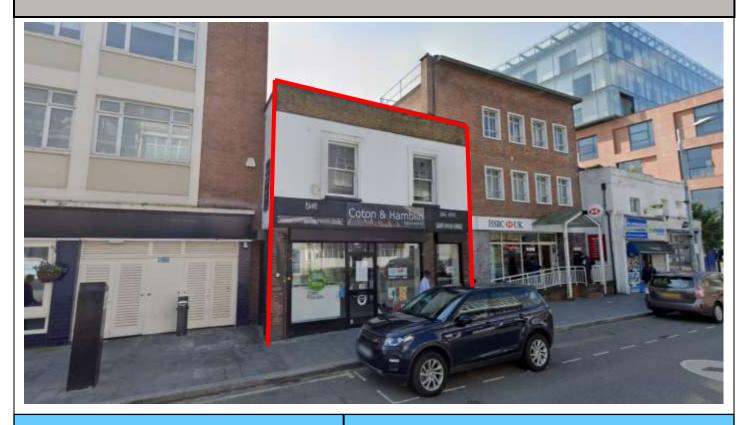

The property comprises a two storey, mid terrace building of traditional brick/block construction set beneath a pitched roof. Externally there is a rear yard/parking area accessed via Love Lane. The current occupier trades as an optician and the ground floor is arranged to provide customer reception area, consulting rooms, ancillary offices and rear workshop. The first floor provides additional ancillary space.

#### 11 Wellington Street:

Trading as 'Coton & Hamblin Optometrists'. The entire property is let for a term of 10 years commencing December 2015. The passing rent is £21,000 per annum exclusive.

Price: We are instructed to seek offers in excess of £500,000 (Five Hundred Thousand Pounds), subject to the existing tenancy and contract.