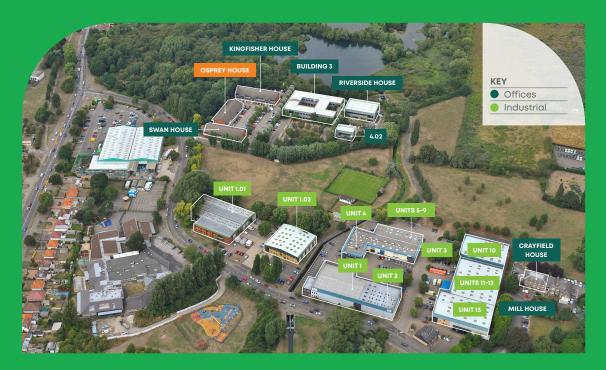

#### Location

Located off Sevenoaks Way (A224) in Orpington, Crayfields Park is within the London Borough of Bromley, just 13 miles south east of central London. The town has excellent transport links with a high concentration of commuterbased residents.