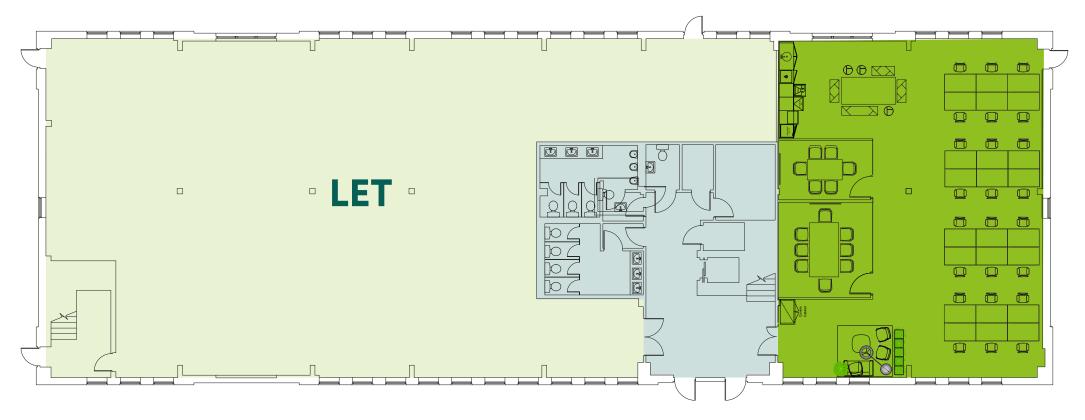

# Osprey House

Crayfields Park, New Mill Road, Orpington, Kent, BR5 3QD

**Ground Floor Offices** 

Class E Use 1,866 sq ft (175 sq m)

CAT A, Fully Fitted and Ready to Plug & Play

crayfieldspark.co.uk

Refurbished CAT A office fully fitted space with work stations, executive offices / meeting rooms and a number of breakout areas ideal for casual working.







The suite benefits from good levels of natural light and features include:



Allocated car parking spaces



Air

Pre-wired and ready to go raised floors



Suspended ceilings with integrated LED lighting





### Ground Floor Plan 1,881 sq ft (175 sq m) Available











## CAR LANDSCAPED 105,913 PARKING GROUNDS SQ FT



**EFFICIENT** FLOOR PLAT



**ESTABLISHED OCCUPIER SUPPORT SERVICE** INCLUDING FULL ON-SITE CC1

**DEDICATED ON-SITE** 

#### Location

Located off Sevenoaks Way (A224) in Orpington, Crayfields Park is within the London Borough of Bromley, just 13 miles south east of central London. The town has excellent transport links with a high concentration of commuterbased residents.

#### Terms

The accommodation is available by way of a new full repairing and insuring lease (by way of service charge).

#### VAT

We are advised by our clients that VAT will be payable on the rental amount under current legislation.

#### Service Charge

A service charge will be payable in respect of maintenance and up keep of the exterior and structure of the