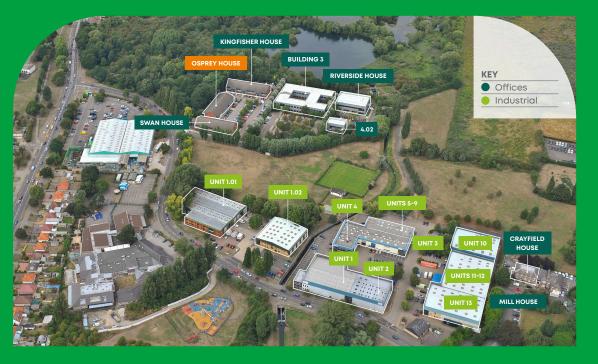

### CAR LANDSCAPED 105,913 PARKING GROUNDS SQ FT STORAGE ON-S **CLE ESTABLISHED OCCUPIER** SQ F **SUPPORT SERVICE** GH н **INCLUDING FULL ON-SITE CCTV** EFFICIENT DUSTRIAL AND SECURITY MAN SPAC DEDICATED ON-SITE **FLOOR PLATES** COMMUNITY & ESTATE MANAGER