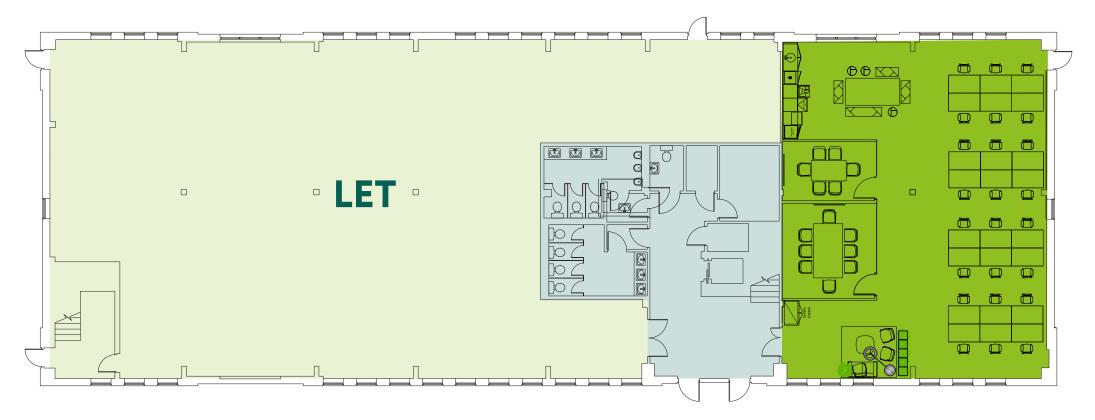

## Ground Floor Plan 1,881 sq ft (175 sq m) Available

CoreAvailable spaceUnavailable space