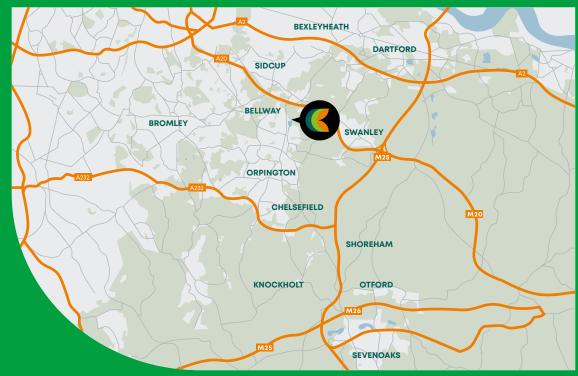

#### Location

Located off Sevenoaks Way (A224) in Orpington, Crayfields Park is within the London Borough of Bromley, just 13 miles south east of central London. The town has excellent transport links with a high concentration of commuterbased residents.