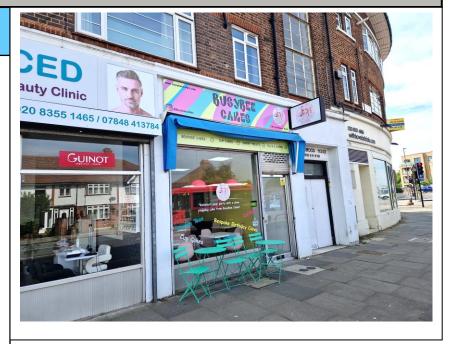

The premises are situated in a prominent position close to the junction of Southwood Road with the Sidcup By-Pass (A20). The unit forms part of an established parade with a range of local independent businesses including a convenience store, bridal shop, sandwich bar and funeral directors. The Premier Inn hotel is approx. 100 yards distant.

The premises comprises a ground floor mid-terrace, lock up shop unit arranged internally to provide front sales area, partitioned storage and WC.

OMMER

01689

26A STATION SQUARE PETTS WOOD, ORPINGTON, KENT. BR5 1NA Fax: 01689 831416