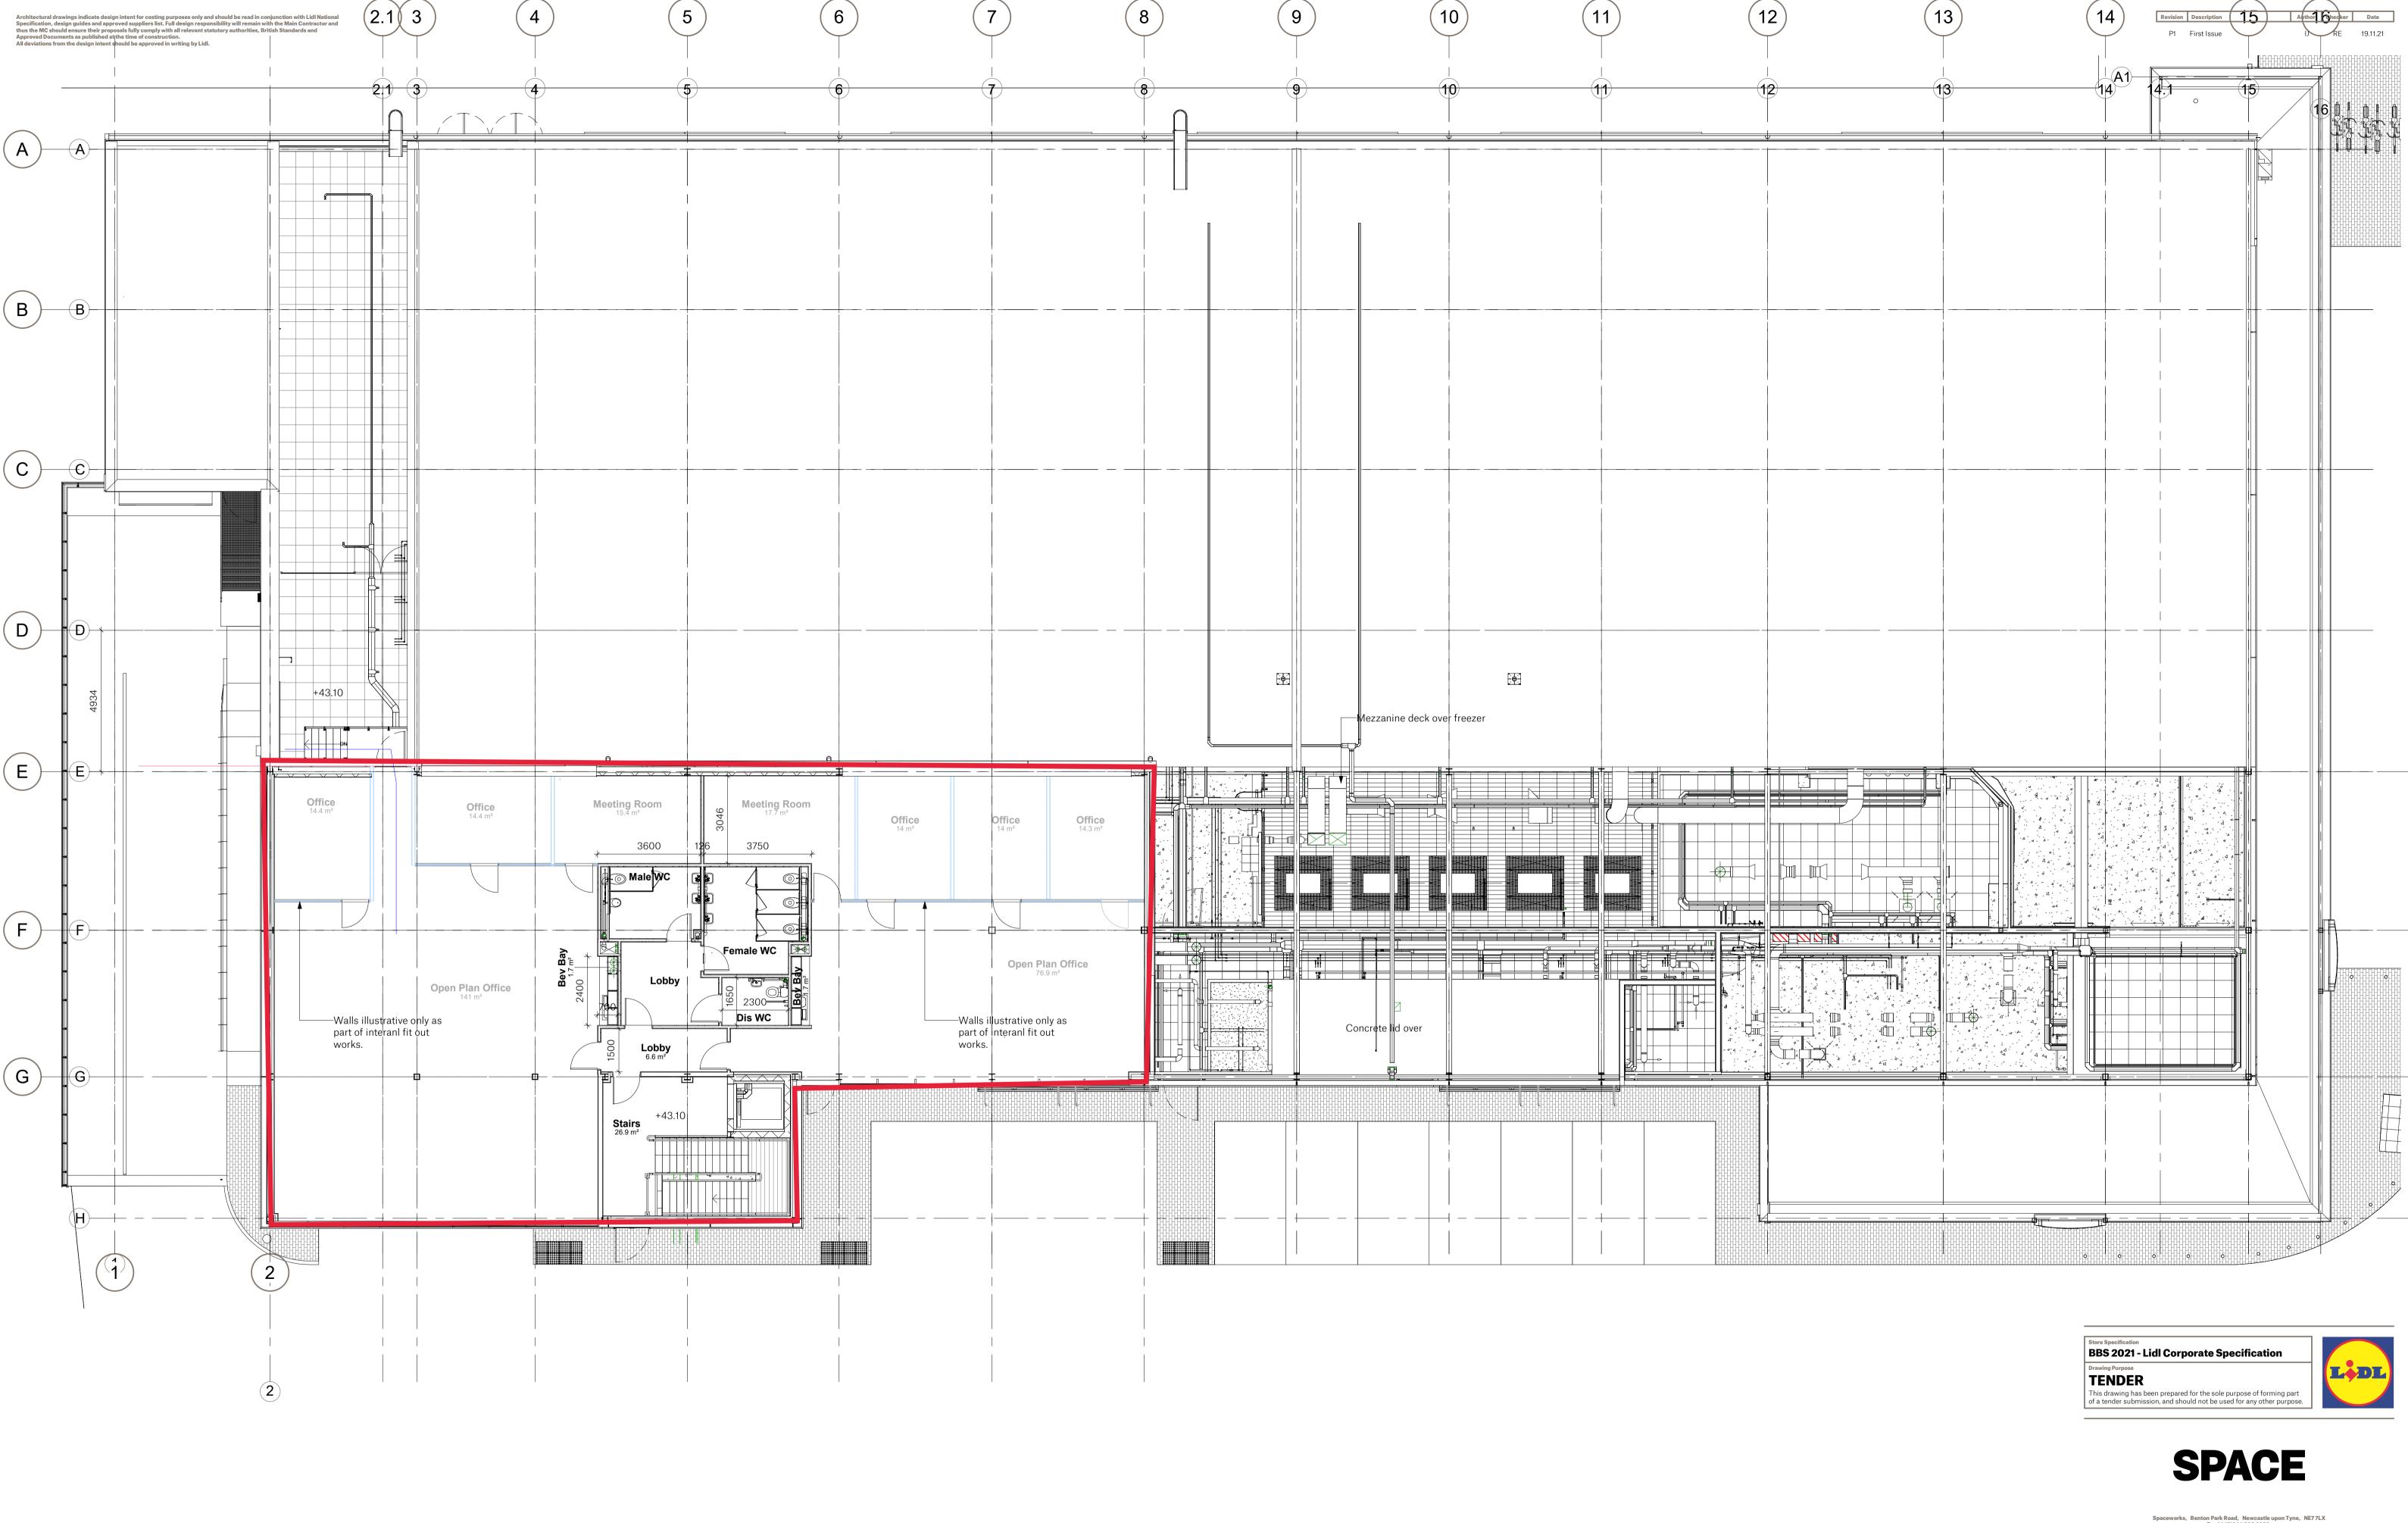

Spaceworks, Benton Park Road, Newcastle upon Tyne, NE77LX T: +44 (0)844 800 6660 www.spacearchitects.co.uk

Note

Structural steel indicated on the Architectural layouts are purely indicative. For detailed configuration and pricing purposes of the Structural Steel please refer to drawings by Stroud Associates. A detailed 3D coordination of the steel frame, M&E installation and Architectural layouts is to be carried out by the Main Contractor prior to placement of orders and commencing works onsite.

 Project

 Foots Cray - Lidl

 Drawing Title

 First Floor - General Arrangement

 Project No.
 Drawing No.
 Status
 Revision
 Scale at A1

 8344
 ZZ-01-DR-A-010002
 S4
 P1
 1:100

 File Reference:
 8344-SPACE-ZZ-01-DR-A-010002