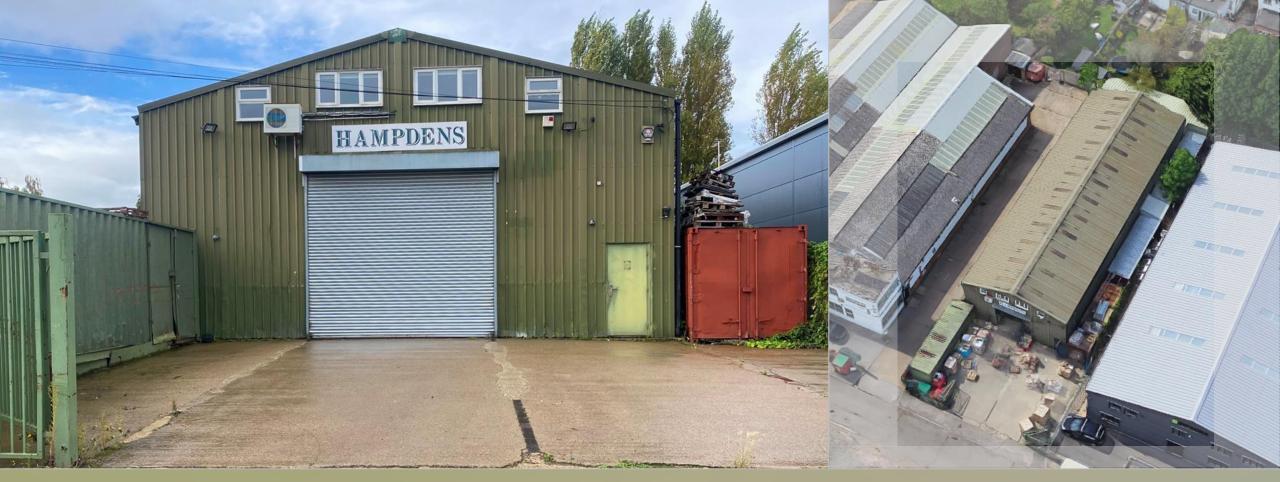

# HAMPDENS, CRICKET LANE BECKENHAM BR3 1JX

FREEHOLD SALE - DETACHED INDUSTRIAL UNIT GROSS INTERNAL AREA - 8,314 SQ FT (772.40 SQ M)

The subject property comprises a prominent and detached warehouse building benefiting from a private yard/forecourt with vehicular access from Cricket Lane. The building is of a steel portal frame construction with profile metal clad elevations and roof incorporating translucent panels.

Internally, the building is set out to provide open plan, full height warehouse space with electronically operated roller shutter door access, rear single storey addition, modern first floor ancillary offices plus storage mezzanine built to the right-flank and rear of the unit.