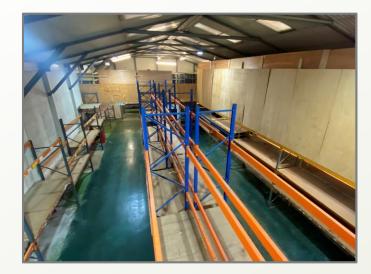

Internally, the building is set out to provide open plan, full height warehouse space with electronically operated roller shutter door access, rear single storey addition, modern first floor ancillary offices plus storage mezzanine built to the right-flank and rear of the unit.

#### Accommodation

(approximate floor areas - Gross Internal Area)

| Floor Area                                                                                                                                      | Sq Ft                                 | Sq M                                         |
|-------------------------------------------------------------------------------------------------------------------------------------------------|---------------------------------------|----------------------------------------------|
| Ground Floor Warehouse:<br>Warehouse Rear Addition:<br>Container Storage:<br>1 <sup>st</sup> Floor Offices:<br>1 <sup>st</sup> Floor Mezzanine: | 4,131<br>800<br>624<br>1,294<br>1,465 | 516.08<br>74.32<br>57.97<br>120.22<br>136.10 |
| Total GIA:                                                                                                                                      | 8,314 sq ft                           | 772.40 sq m                                  |