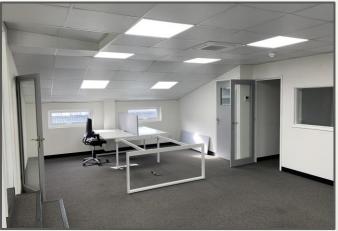

Internally, the building is set out to provide open plan, full height warehouse space with electronically operated roller shutter door access, rear single storey addition, modern first floor ancillary offices plus storage mezzanine built to the right-flank and rear of the unit.

#### Accommodation

(approximate floor areas - Gross Internal Area)

| Floor Area                                                                                                                                      | Sq Ft                                 | Sq M                                         |
|-------------------------------------------------------------------------------------------------------------------------------------------------|---------------------------------------|----------------------------------------------|
| Ground Floor Warehouse:<br>Warehouse Rear Addition:<br>Container Storage:<br>1 <sup>st</sup> Floor Offices:<br>1 <sup>st</sup> Floor Mezzanine: | 4,131<br>800<br>624<br>1,294<br>1,465 | 516.08<br>74.32<br>57.97<br>120.22<br>136.10 |
| Total GIA:                                                                                                                                      | 8,314 sq ft                           | 772.40 sq m                                  |