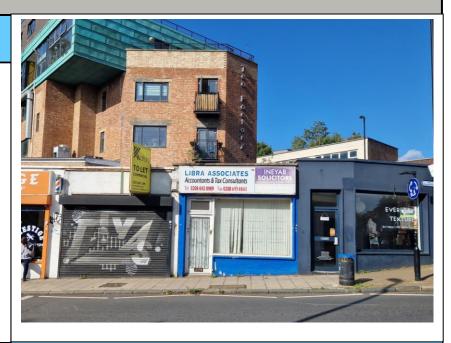

#### Location

Brockley is a popular suburb within the London Borough of Lewisham located approx. 5 miles south-east of Charing Cross. The subject property is situated on Brockley Cross (B218) at the junction with Endwell Road forming part of a small parade of retail shops south of the Railway bridge with a pedestrian and zig zag crossing markings in front of the application site. This part of Brockley Cross is a continuation of Brockley Road and is heavily trafficked at most times of day.

# **Description**

The property comprises a mid-terrace single storey building set beneath a flat roof with access via the pavement edge. Internally, the property is arranged to provide sales/office area and WC.

The subject property is previously traded under a retail use but is considered suitable for a wide range of occupiers/businesses.