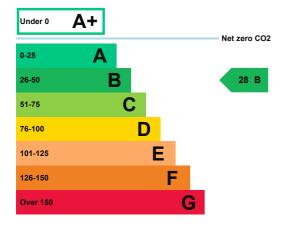

### **Energy rating and score**

This property's energy rating is B.

Properties get a rating from A+ (best) to G (worst) and a score.

The better the rating and score, the lower your property's carbon emissions are likely to be.

## How this property compares to others

Properties similar to this one could have ratings:

| If newly built                   | 12 A |
|----------------------------------|------|
| If typical of the existing stock | 48 B |