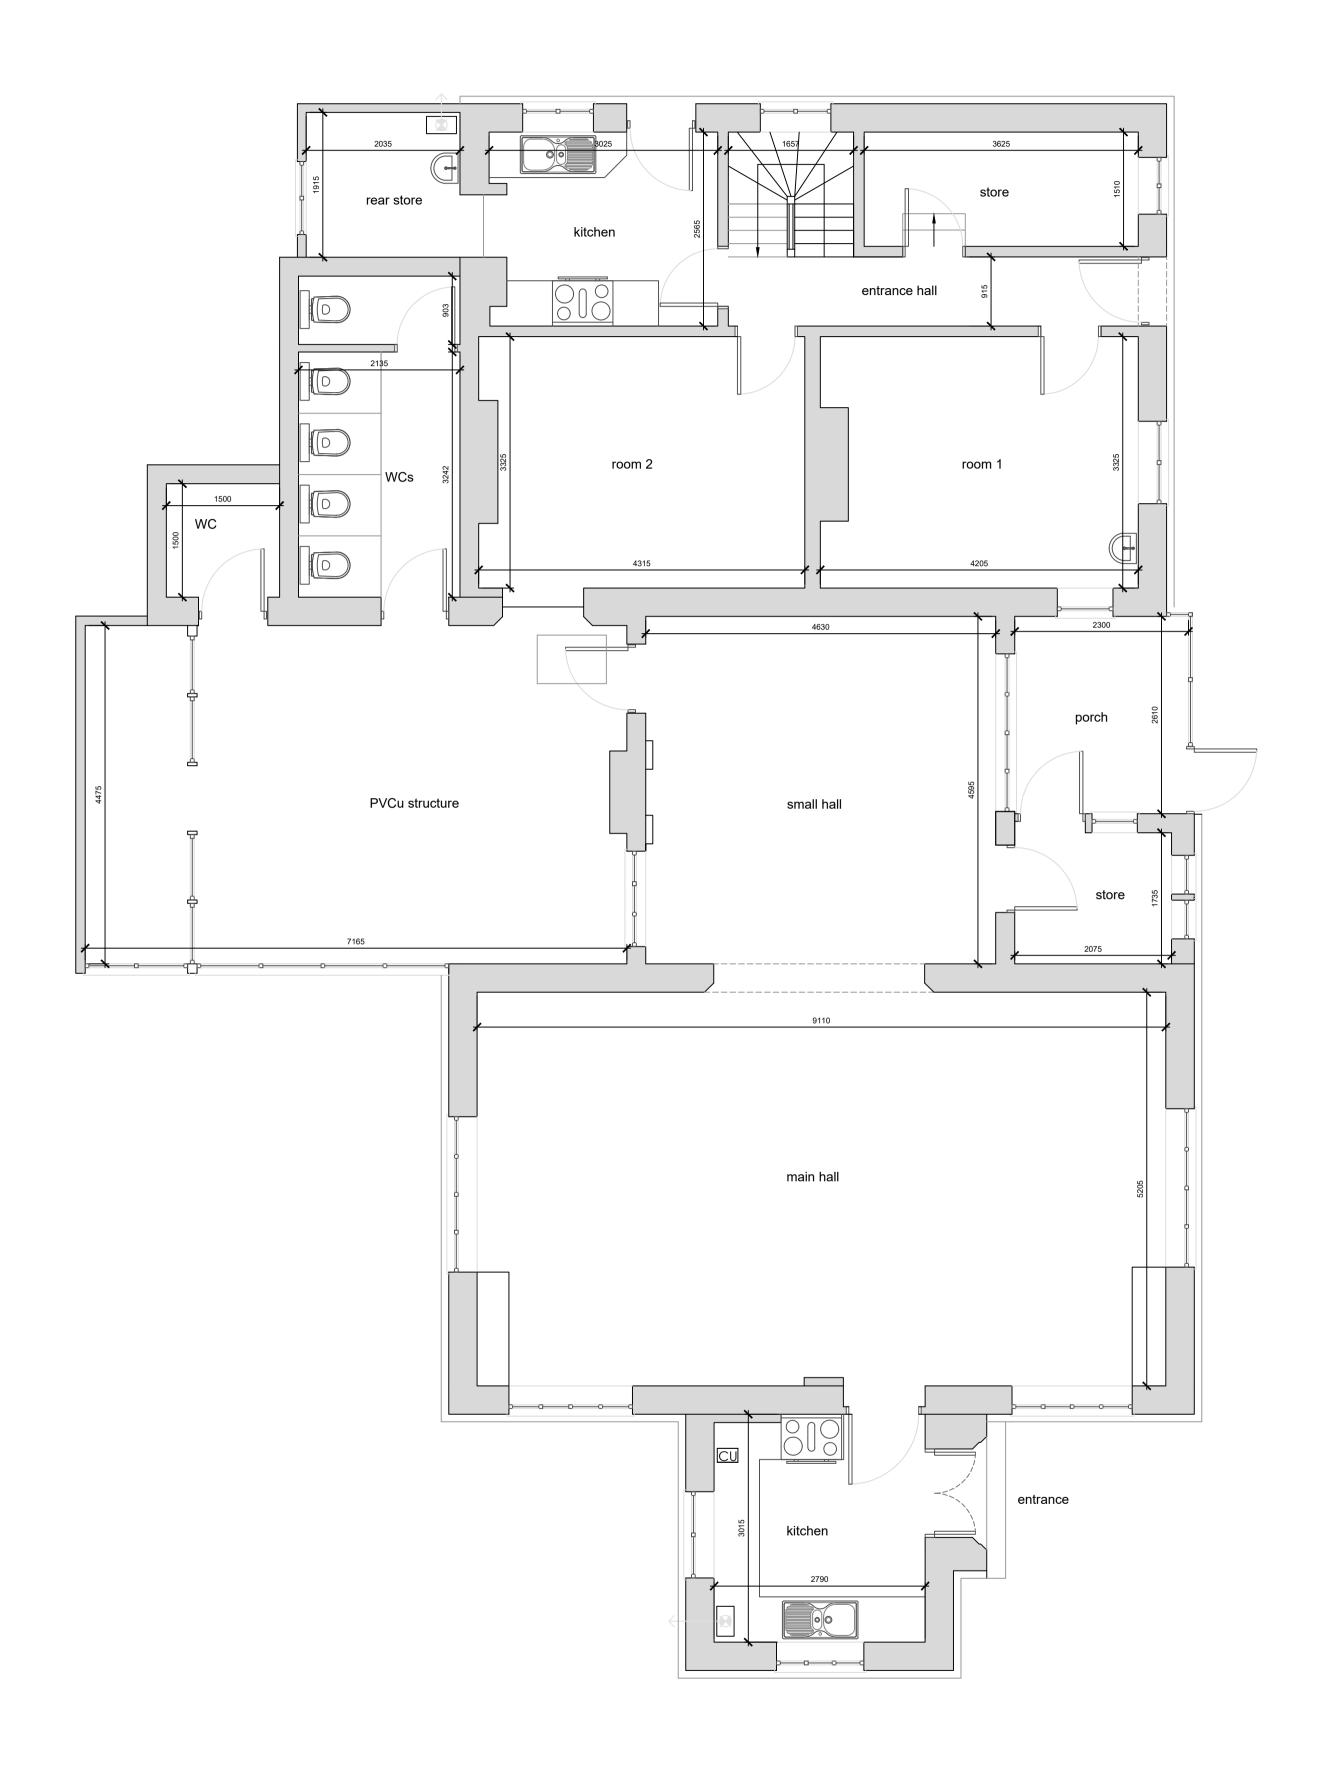

Existing Ground Floor Plan
Scale 1:50

02 Existing First Floor Plan
Scale 1:50

| 0.5                                            | Scale 1:200<br>1 1.5           | 2 2.5                         | 3            |         |       |            |    |
|------------------------------------------------|--------------------------------|-------------------------------|--------------|---------|-------|------------|----|
|                                                |                                |                               | $\exists$    |         |       |            |    |
|                                                | Scale 1:100                    |                               |              |         |       |            |    |
| <u> </u>                                       | 0.5                            | 1                             | 1.5          | <u></u> | 2.5   | 3<br>———   |    |
| Metres                                         | Scale 1:50                     |                               |              |         |       |            |    |
| 0 0.1                                          | 5 0.3                          | 0.45                          | 0.6          | 0.75    |       |            |    |
| Metres                                         | Scale 1:20                     |                               |              |         |       |            |    |
| )<br>L                                         | 0.1                            | 0.2                           | 0.3          | 0.4     | 0.5   |            |    |
| Metres                                         | Scale 1:10                     |                               |              |         |       |            |    |
| 0                                              | 50                             | 100                           | 150          | 200     | 250   |            |    |
| Millima                                        | etres scale                    |                               |              |         |       |            |    |
| 1 <b>V</b> 11111111111111111111111111111111111 | 20 Scale                       | 40<br>40                      | 60           | 80      | 100   |            |    |
|                                                |                                | 1                             | Ï            | . 1     |       |            |    |
| Millime                                        | etres <sub>Scale</sub>         | 1:2                           |              |         |       |            |    |
| Notice                                         | )                              |                               |              |         |       |            |    |
| The i                                          | respons                        | sibility                      | for          | setting | a-out | of site    | aı |
| Drawii                                         | ngs to l                       | oc icac                       |              | onjunc  |       | itii Oti u | ίu |
| Engin                                          | ngs to l<br>eers dra           | awings                        |              |         |       |            |    |
| Engine<br>Repor                                | eers dra<br>t imm              | awings<br>ediately            | y to         |         |       | ey Ltd     |    |
| Engine<br>Repor                                | eers dra                       | awings<br>ediately            | y to         |         |       |            |    |
| Engine<br>Repor                                | eers dra<br>t imm              | awings<br>ediately            | y to         |         |       |            |    |
| Engine<br>Repor                                | eers dra<br>t imm              | awings<br>ediately            | y to         |         |       |            |    |
| Engine<br>Repor                                | eers dra<br>t imm              | awings<br>ediately            | y to         |         |       |            |    |
| Engine<br>Repor                                | eers dra<br>t imm              | awings<br>ediately            | y to         |         |       |            |    |
| Engin<br>Repor<br>appar                        | eers dra                       | awings<br>ediately<br>crepand | y to<br>cies | Maso    |       |            |    |
| Engine<br>Repor                                | eers dra<br>t imm              | awings<br>ediately            | y to<br>cies | Maso    |       |            |    |
| Engin<br>Repor<br>appar                        | eers dra<br>t imment disc      | awings<br>ediately<br>crepand | y to<br>cies | Maso    |       |            |    |
| Repor<br>appare                                | eers dra<br>t imment disc      | awings<br>ediately<br>crepand | y to<br>cies | Maso    |       |            |    |
| Report appare                                  | eers dra<br>t imme<br>ent disc | awings<br>ediately<br>crepand | y to<br>cies | Maso    |       |            |    |
| Report appared Rev Client - Project            | eers dra<br>t imme<br>ent disc | awings<br>ediately<br>crepand | y to<br>cies | Maso    | n Car | ey Ltd     |    |
| Reportanger Rev Client - Project Old           | Date                           | awings ediately crepand       | y to<br>cies | Maso    | n Car | ey Ltd     | aı |
| Reportant Reportant Rev Client - Project       | Date                           | awings ediately crepand       | y to<br>cies | Maso    | n Car | ey Ltd     | a  |

Drawing Title
Existing Floor Plans

0 5 10 15 20 25 30 Metres Scale 1:1250 0 5 10

First Floor Plan
Scale 1:50

Scale 1:50

Trawn Paper Size RT A1 1:50 Jan 25

Project No. 24/0108

Project No. SK01

Project No. SK01