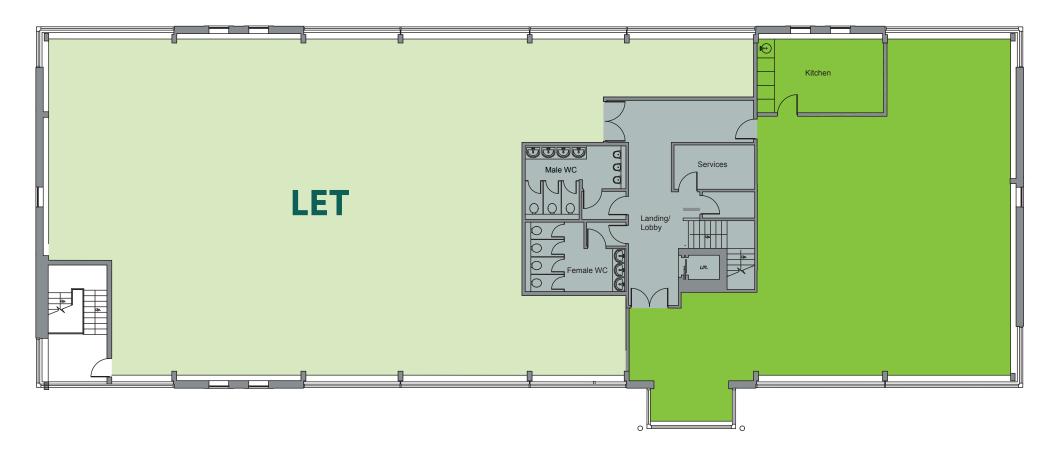

# **Osprey House**

Grade A Modern First Floor Office Suite, 7 allocated parking spaces – 2,186 sq ft (203 sq m)



Crayfields Park, New Mill Road, Orpington, Kent BR5 3QJ ///bikes.fuzzy.ruins

crayfieldspark.co.uk

The subject suite is situated within part of the 1st floor of Osprey House a modern refurbished Grade A two storey office building providing a communal secure entrance, lift and separate WC's on each floor. The suite benefits from raised floors, LED lighting, carpets, double glazed windows with blinds, glazed meeting room and a kitchen/ breakout area.





## First Floor Plans 2,186 sq ft (203 sq m)





### CAR LANDSCAPED 105,913 PARKING GROUNDS SQ FT **CLE** STORAGE ON-S **ESTABLISHED OCCUPIER** SQ SUPPORT SERVICE GH н **INCLUDING FULL** ON-SITE CC EFFICIENT DUSTRIAL AND SECURITY MAN SPAC DEDICATED ON-SITE F **FLOOR PLATES** COMMUNITY & ESTATE MANAGER

#### Location

Located off Sevenoaks Way (A224) in Orpington, Crayfields Park is within the London Borough of Bromley, just 13 miles south east of central London. The town has excellent transport links with a high concentration of commuter-based residents.

#### Terms

On a new full repairing lease on terms to be agreed.

#### VAT

VAT will be charged where applicable.

#### **Service Charge**

A service charge is levied to cover the cost of repair, maintenance, decoration and management of common parts and structure plus a contribution