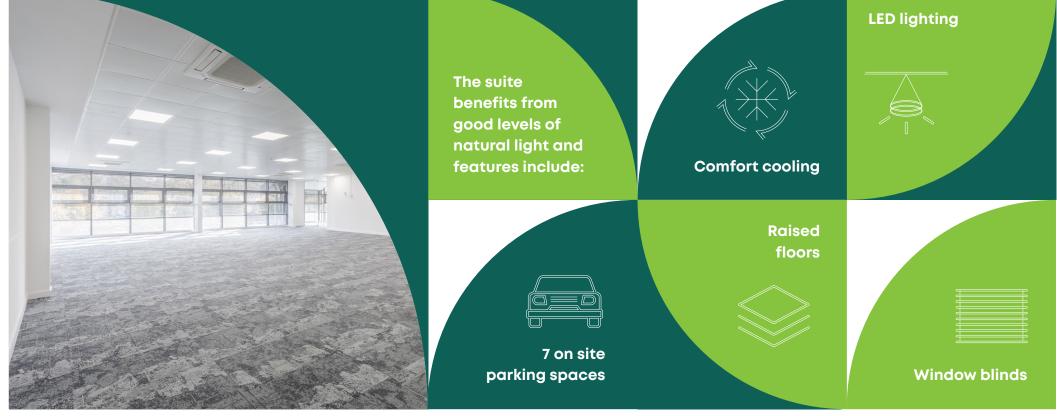

The subject suite is situated within part of the 1st floor of Osprey House a modern refurbished Grade A two storey office building providing a communal secure entrance, lift and separate WC's on each floor. The suite benefits from raised floors, LED lighting, carpets, double glazed windows with blinds, glazed meeting room and a kitchen/ breakout area.