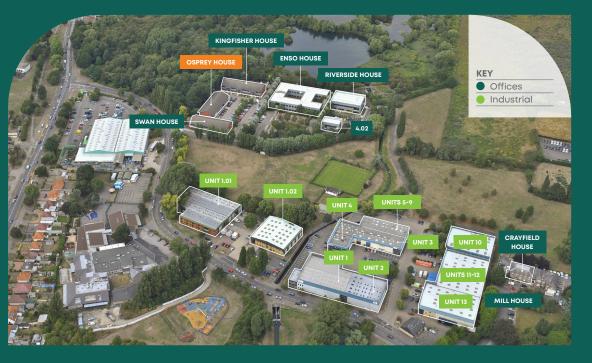

# **Osprey House**

Grade A Modern First Floor Office Suite, 7 allocated parking spaces – 2,186 sq ft (203 sq m)

Crayfields Park, New Mill Road, Orpington, Kent BR5 3QJ ///bikes.fuzzy.ruins

crayfieldspark.co.uk

The subject suite is situated within part of the 1st floor of Osprey House a modern refurbished Grade A two storey office building providing a communal secure entrance, lift and separate WC's on each floor. The suite benefits from raised floors, LED lighting, carpets, double glazed windows with blinds, glazed meeting room and a kitchen/ breakout area.

#### Location

Located off Sevenoaks Way (A224) in Orpington, Crayfields Park is within the London Borough of Bromley, just 13 miles south east of central London. The town has excellent transport links with a high concentration of commuter-based residents.