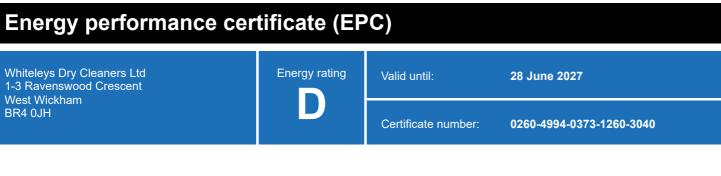

### **Energy rating and score**

This property's energy rating is D.

Properties get a rating from A+ (best) to G (worst) and a score.

The better the rating and score, the lower your property's carbon emissions are likely to be.