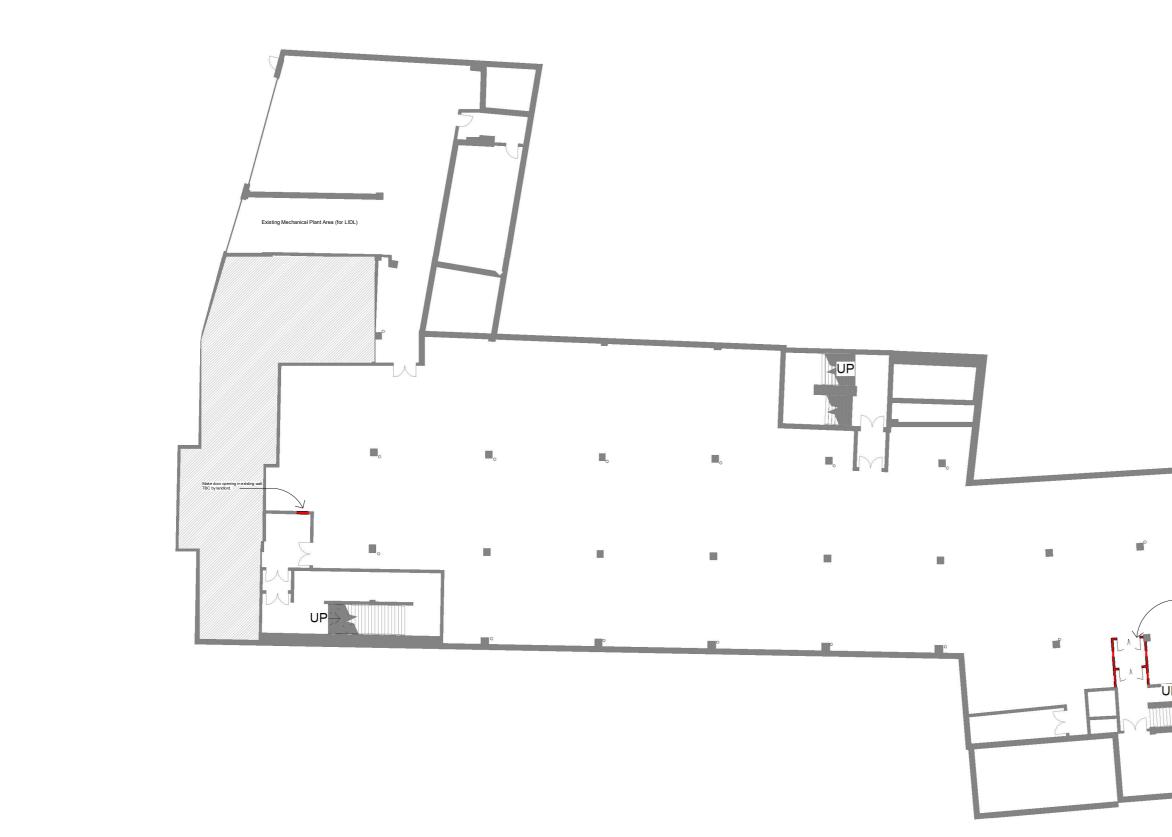

## Basement Level Existing 1:250

| No. | Description | Date |                                 | NSTRUCTION                  |                         | PROJECT          |                         |
|-----|-------------|------|---------------------------------|-----------------------------|-------------------------|------------------|-------------------------|
|     |             |      | 63 STOKE I<br>LONDON<br>N16 8EL | NEWINGTON H                 |                         | ENERGYM BROMLEY  |                         |
|     |             |      |                                 | www.hawksconstruction.co.uk |                         |                  | SHEET                   |
|     |             |      | CODE STAT                       | STATUS                      | SUITABILITY DESCRIPTION | PURPOSE OF ISSUE | Basement Level Existing |

To be replaced wi sliding door (singl IBC by Landlord

UP